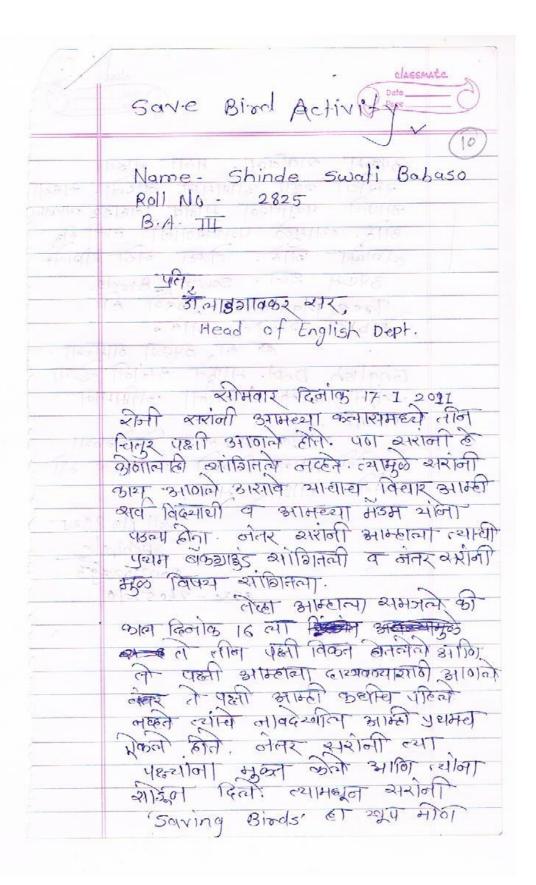

# Activity by English Department

Enchot Depondency conducted "Saved Bird" activity on 17.01.2011 during 8 on to 9.30 am in the class. BAIL (Apt) & BAIL (Spl) students

in the closes. BAIL (BPT) & BAIL (SPL) stillents
where present alongwhith freulty of Department.
Three birds (chitar) were hantied over to cut feat anise occasion of Kinxyat (and day of Makarsankrat (1514) so. Box. Languagean by two
demails (three parable) stores is event happening in sevilants. Bords store
explained imp. of birds of event happening in sevilents. Bords store
to structs or faculties Strokents trok photos of them. And