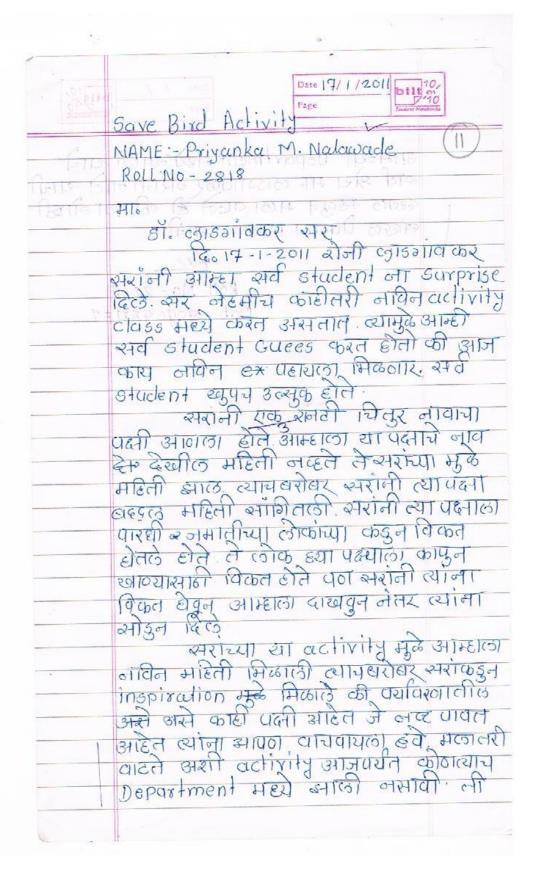

Institution is liberal to plan its activities, by its students taking into account essential projects, as the requirement of the region and the locale of college or in its catchment area. It

gives an opportunity to college to interact with society. The fact categorically brings about and examines the marked issues such as bird extinction affiliated to the environment and elongate enlargement for the affected. Therefore, projects essential to be designed by the faculty with circumspection and anticipation. The projects are to engender fact through faculty and students observations, monitoring parameters, surveys etc. Projects should relevant to the environmental issues and conundrums desirably local or regional. Projects leading to resource conservation should be recommended. Partridge species, day by day, is on the verge of extinction. Accidently Partridge event occurred (as earlier stated that sometimes knowledge becomes indistinguishable with congruity) which needs to narrate here as a part of this paper. That event is treated here as Activity entitled *Protect Bird.* The event is: Two Poachers (belong to Phasepardi (Nomad)) with 3 birds called partridge came to house a day before KINKRAT (a cultural activity) to celebrate by cooking meat of goat/bird and enjoy it, especially in the Western Ghat (Region) of Maharashtra State in India. They insisted to purchase birds for Rs 200 (about 6 USD) to celebrate KINKRAT. Birds were beautiful and so we refused to purchase them for eating. The poachers were about to leave. An idea clicked, if we do not purchase birds, they shall be purchased for 'kinkrat' by others. So I purchased them. On the very next day I carried those birds to college. The faculty and students of English Department made to assemble in the class. Shown the birds and explained, how did get them? What is purpose of carrying them in college?. They loved, kissed took photos. They appreciated that activity. Later discussed the significance of **Environmental Studies** prescribed in curricula for Part II at under graduate level in India. Many interrogations raised by the students. They interacted in various angles on this activity. We freed those birds on the same day in sky near the bank of River called Warana. In the next session narrated the moment of relieving them and their condition-fear, restlessness, etc as well of my emotions and thoughts on such environmental activity to students. Then students motivated to write down on paper their perspective on shared activity from environmental point of view. About 40 students expressed views on paper in English and regional language called Marathi (one of the major languages in Maharashtra State) in India. Students few expressive presentations have been taken into consideration to focus on present pedagogic strategy in teaching-learning.

# Activity by English Department

Enchot Depondency conducted "Saved Bird" activity on 17.01.2011 during 8 on to 9.30 am in the class. BAIL (Apt) & BAIL (Spl) students

in the closes. BAIL (BPT) & BAIL (SPL) stillents
where present alongwhith freulty of Department.
Three birds (chitar) were hantied over to cut feat anise occasion of Kinxyat (and day of Makarsankrat (1514) so. Box. Languagean by two
demails (three parable) stores is event happening in sevilants. Bords store
explained imp. of birds of event happening in sevilents. Bords store
to structs or faculties Strokents trok photos of them. And