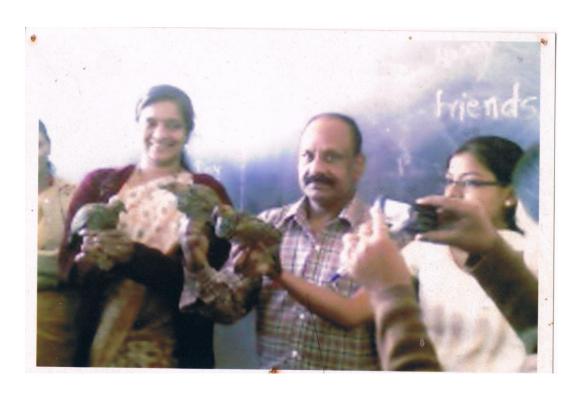

Institution is liberal to plan its activities, by its students taking into account essential projects, as the requirement of the region and the locale of college or in its catchment area. It

gives an opportunity to college to interact with society. The fact categorically brings about and examines the marked issues such as bird extinction affiliated to the environment and elongate enlargement for the affected. Therefore, projects essential to be designed by the faculty with circumspection and anticipation. The projects are to engender fact through faculty and students observations, monitoring parameters, surveys etc. Projects should relevant to the environmental issues and conundrums desirably local or regional. Projects leading to resource conservation should be recommended. Partridge species, day by day, is on the verge of extinction. Accidently Partridge event occurred (as earlier stated that sometimes knowledge becomes indistinguishable with congruity) which needs to narrate here as a part of this paper. That event is treated here as Activity entitled *Protect Bird.* The event is: Two Poachers (belong to Phasepardi (Nomad)) with 3 birds called partridge came to house a day before KINKRAT (a cultural activity) to celebrate by cooking meat of goat/bird and enjoy it, especially in the Western Ghat (Region) of Maharashtra State in India. They insisted to purchase birds for Rs 200 (about 6 USD) to celebrate KINKRAT. Birds were beautiful and so we refused to purchase them for eating. The poachers were about to leave. An idea clicked, if we do not purchase birds, they shall be purchased for 'kinkrat' by others. So I purchased them. On the very next day I carried those birds to college. The faculty and students of English Department made to assemble in the class. Shown the birds and explained, how did get them? What is purpose of carrying them in college?. They loved, kissed took photos. They appreciated that activity. Later discussed the significance of **Environmental Studies** prescribed in curricula for Part II at under graduate level in India. Many interrogations raised by the students. They interacted in various angles on this activity. We freed those birds on the same day in sky near the bank of River called Warana. In the next session narrated the moment of relieving them and their condition-fear, restlessness, etc as well of my emotions and thoughts on such environmental activity to students. Then students motivated to write down on paper their perspective on shared activity from environmental point of view. About 40 students expressed views on paper in English and regional language called Marathi (one of the major languages in Maharashtra State) in India. Students few expressive presentations have been taken into consideration to focus on present pedagogic strategy in teaching-learning.

# Activity by English Department

Enchot Depondency conducted "Saved Bird" activity on 17.01.2011 during 8 on to 9.30 am in the class. BAIL (Apt) & BAIL (Spl) students

in the closes. BAIL (BPT) & BAIL (SPL) stillents
where present alongwhith freulty of Department.
Three birds (chitar) were hantied over to cut feat anise occasion of Kinxyat (and day of Makarsankrat (1514) so. Box. Languagean by two
demails (three parable) stores is event happening in sevilants. Bords store
explained imp. of birds of event happening in sevilents. Bords store
to structs or faculties Strokents trok photos of them. And