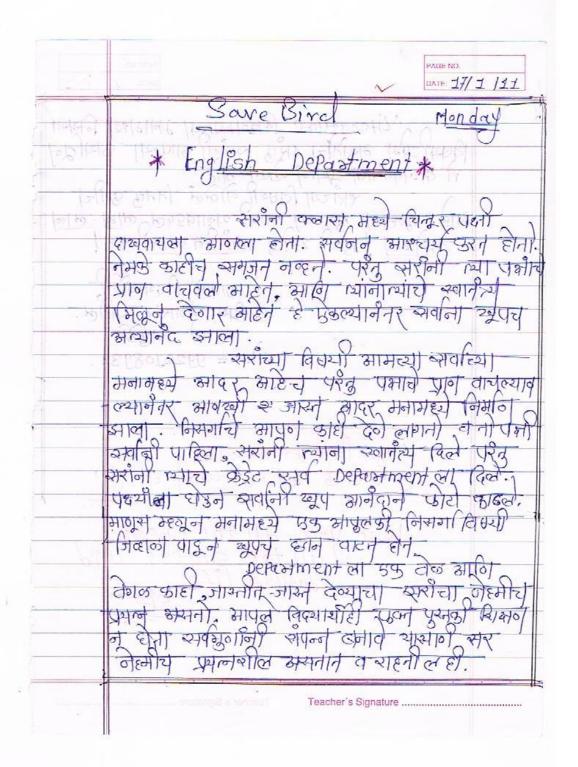

Institution is liberal to plan its activities, by its students taking into account essential projects, as the requirement of the region and the locale of college or in its catchment area. It

gives an opportunity to college to interact with society. The fact categorically brings about and examines the marked issues such as bird extinction affiliated to the environment and elongate enlargement for the affected. Therefore, projects essential to be designed by the faculty with circumspection and anticipation. The projects are to engender fact through faculty and students observations, monitoring parameters, surveys etc. Projects should relevant to the environmental issues and conundrums desirably local or regional. Projects leading to resource conservation should be recommended. Partridge species, day by day, is on the verge of extinction. Accidently Partridge event occurred (as earlier stated that sometimes knowledge becomes indistinguishable with congruity) which needs to narrate here as a part of this paper. That event is treated here as Activity entitled *Protect Bird.* The event is: Two Poachers (belong to Phasepardi (Nomad)) with 3 birds called partridge came to house a day before KINKRAT (a cultural activity) to celebrate by cooking meat of goat/bird and enjoy it, especially in the Western Ghat (Region) of Maharashtra State in India. They insisted to purchase birds for Rs 200 (about 6 USD) to celebrate KINKRAT. Birds were beautiful and so we refused to purchase them for eating. The poachers were about to leave. An idea clicked, if we do not purchase birds, they shall be purchased for 'kinkrat' by others. So I purchased them. On the very next day I carried those birds to college. The faculty and students of English Department made to assemble in the class. Shown the birds and explained, how did get them? What is purpose of carrying them in college?. They loved, kissed took photos. They appreciated that activity. Later discussed the significance of **Environmental Studies** prescribed in curricula for Part II at under graduate level in India. Many interrogations raised by the students. They interacted in various angles on this activity. We freed those birds on the same day in sky near the bank of River called Warana. In the next session narrated the moment of relieving them and their condition-fear, restlessness, etc as well of my emotions and thoughts on such environmental activity to students. Then students motivated to write down on paper their perspective on shared activity from environmental point of view. About 40 students expressed views on paper in English and regional language called Marathi (one of the major languages in Maharashtra State) in India. Students few expressive presentations have been taken into consideration to focus on present pedagogic strategy in teaching-learning.

# Activity by English Department

Enchot Depondency conducted "Saved Bird" activity on 17.01.2011 during 8 on to 9.30 am in the class. BAIL (Apt) & BAIL (Spl) students

in the closes. BAIL (BPT) & BAIL (SPL) stillents
where present alongwhith freulty of Department.
Three birds (chitar) were hantied over to cut feat anise occasion of Kinxyat (and day of Makarsankrat (1514) so. Box. Languagean by two
demails (three parable) stores is event happening in sevilants. Bords store
explained imp. of birds of event happening in sevilents. Bords store
to structs or faculties Strokents trok photos of them. And