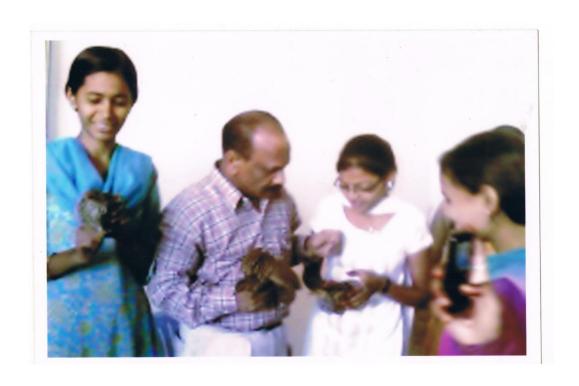

Institution is liberal to plan its activities, by its students taking into account essential projects, as the requirement of the region and the locale of college or in its catchment area. It

gives an opportunity to college to interact with society. The fact categorically brings about and examines the marked issues such as bird extinction affiliated to the environment and elongate enlargement for the affected. Therefore, projects essential to be designed by the faculty with circumspection and anticipation. The projects are to engender fact through faculty and students observations, monitoring parameters, surveys etc. Projects should relevant to the environmental issues and conundrums desirably local or regional. Projects leading to resource conservation should be recommended. Partridge species, day by day, is on the verge of extinction. Accidently Partridge event occurred (as earlier stated that sometimes knowledge becomes indistinguishable with congruity) which needs to narrate here as a part of this paper. That event is treated here as Activity entitled *Protect Bird.* The event is: Two Poachers (belong to Phasepardi (Nomad)) with 3 birds called partridge came to house a day before KINKRAT (a cultural activity) to celebrate by cooking meat of goat/bird and enjoy it, especially in the Western Ghat (Region) of Maharashtra State in India. They insisted to purchase birds for Rs 200 (about 6 USD) to celebrate KINKRAT. Birds were beautiful and so we refused to purchase them for eating. The poachers were about to leave. An idea clicked, if we do not purchase birds, they shall be purchased for 'kinkrat' by others. So I purchased them. On the very next day I carried those birds to college. The faculty and students of English Department made to assemble in the class. Shown the birds and explained, how did get them? What is purpose of carrying them in college?. They loved, kissed took photos. They appreciated that activity. Later discussed the significance of **Environmental Studies** prescribed in curricula for Part II at under graduate level in India. Many interrogations raised by the students. They interacted in various angles on this activity. We freed those birds on the same day in sky near the bank of River called Warana. In the next session narrated the moment of relieving them and their condition-fear, restlessness, etc as well of my emotions and thoughts on such environmental activity to students. Then students motivated to write down on paper their perspective on shared activity from environmental point of view. About 40 students expressed views on paper in English and regional language called Marathi (one of the major languages in Maharashtra State) in India. Students few expressive presentations have been taken into consideration to focus on present pedagogic strategy in teaching-learning.

# Activity by English Department

Enchot Depondency conducted "Saved Bird" activity on 17.01.2011 during 8 on to 9.30 am in the class. BAIL (Apt) & BAIL (Spl) students

in the closes. BAIL (BPT) & BAIL (SPL) stillents
where present alongwhith freulty of Department.
Three birds (chitar) were hantied over to cut feat anise occasion of Kinxyat (and day of Makarsankrat (1514) so. Box. Languagean by two
demails (three parable) stores is event happening in sevilants. Bords store
explained imp. of birds of event happening in sevilents. Bords store
to structs or faculties Strokents trok photos of them. And